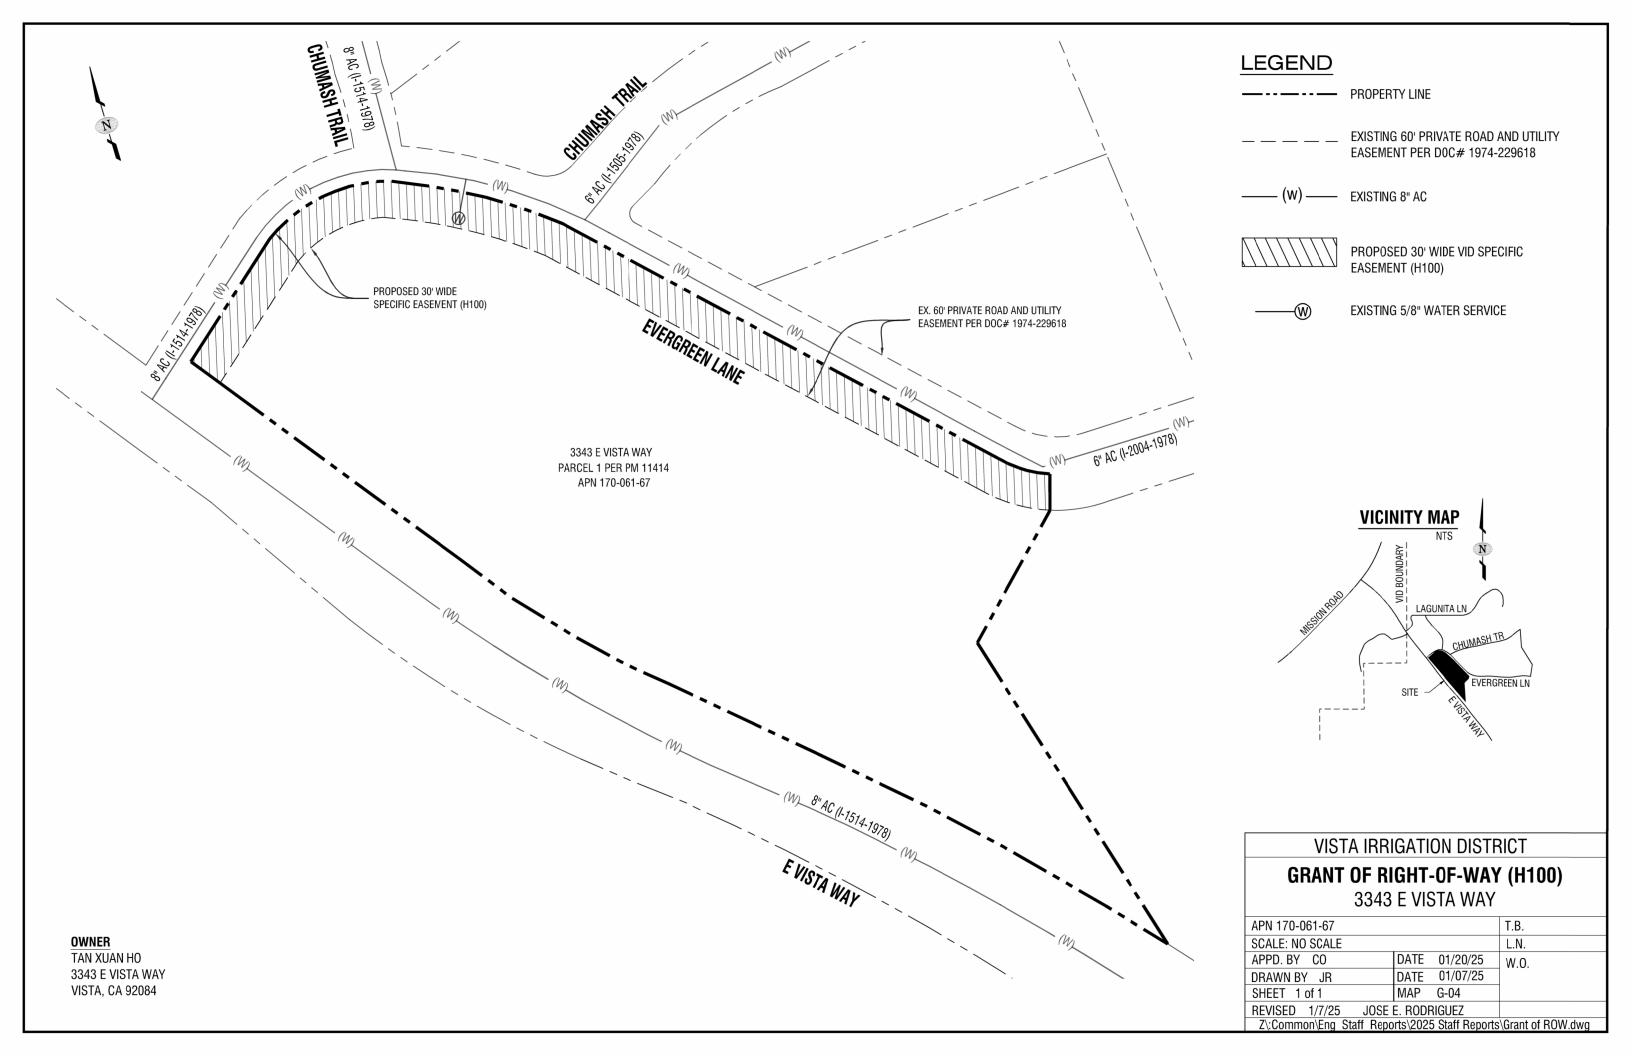

## **STAFF REPORT**

Agenda Item: 6.A

Board Meeting Date: February 5, 2025
Prepared By: Christina Olson
Reviewed By: Randy Whitmann
Approved By: Brett Hodgkiss

**SUBJECT:** GRANT OF RIGHT OF WAY

<u>RECOMMENDATION</u>: Accept Grant of Right of Way (H100) for a specific easement over a single-family residential lot consisting of approximately 4.59 acres owned by Tan Xuan Ho, located at 3343 East Vista Way in unincorporated San Diego County (APN 170-061-67; DIV NO 1).

PRIOR BOARD ACTION: In 1925, the Board accepted Grant of Right-of-Way (H81).

FISCAL IMPACT: None.

<u>SUMMARY</u>: The owner, Tan Xuan Ho, is in the process of developing an accessory dwelling unit on APN 170-061-67. The District has existing facilities within the property currently covered by Blanket Easement (H81). Acceptance of Grant of Right of Way (H100) via an easement document will allow the District to secure a dedicated specific easement over existing facilities that front the property.

ATTACHMENT: Map