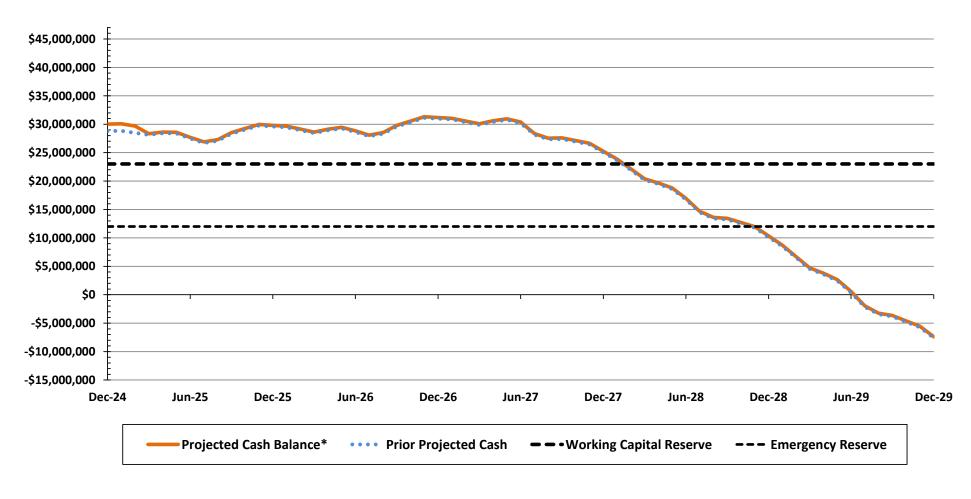

#### 8. TREASURER'S REPORT AS OF DECEMBER 31, 2024

See staff report attached hereto.

Ms. Goodrick presented the Treasurer's Report as of December 31, 2024, reviewing investments of the District and the cash flow projection graph; she noted that the Working Capital Reserve had increased by \$1 million dollars to \$11 million dollars as shown on the cash flow projection graph. Ms. Goodrick stated that the District's investments are sufficiently liquid to meet the anticipated cash flow needs of the District through 2027; future water rate adjustments and debt financing will be necessary to fund capital projects.