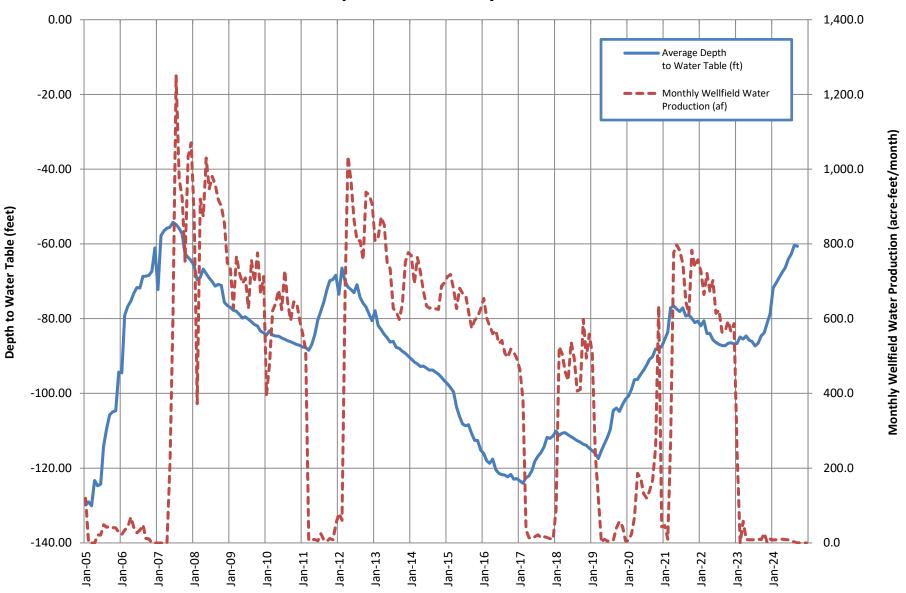

Ms. Dobalian provided an update on the well replacement project at the Lake Henshaw Resort stating that bids for drilling the well are due on February 6, 2025; four contractors participated in the mandatory job site walk.