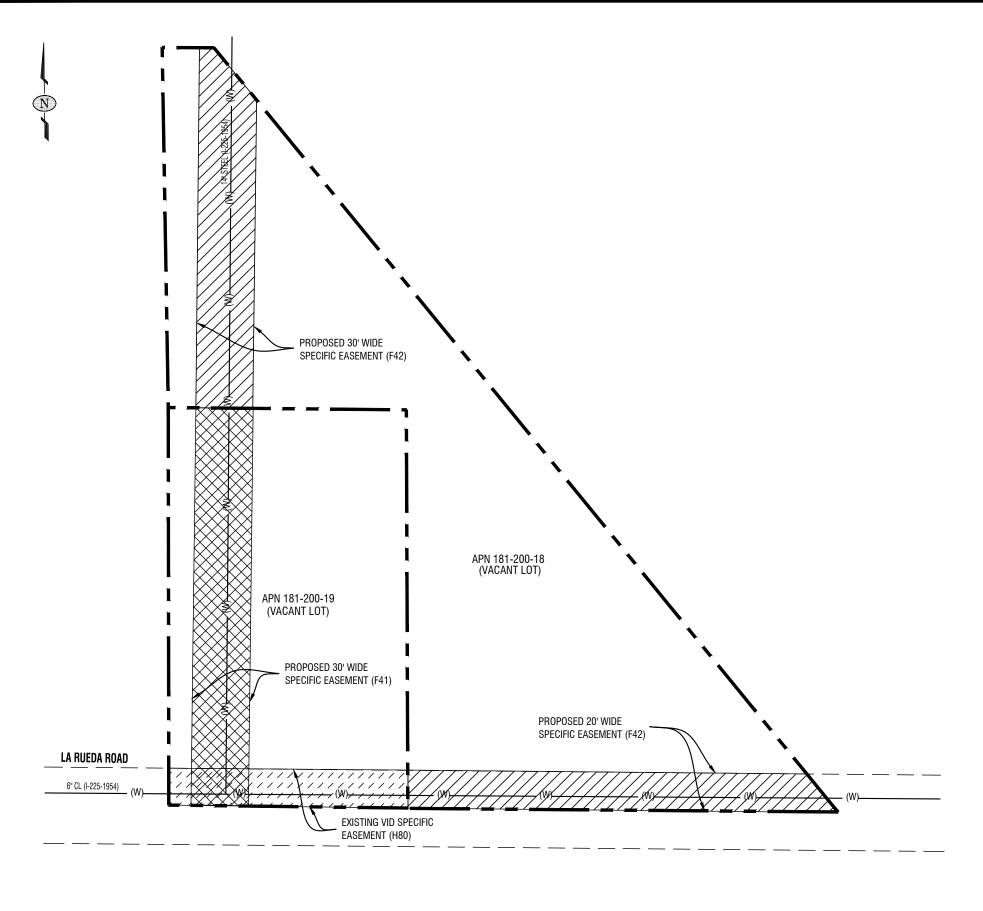

## **STAFF REPORT**

Agenda Item: 6.B

Board Meeting Date: February 5, 2025
Prepared By: Christina Olson
Reviewed By: Randy Whitmann
Approved By: Brett Hodgkiss

SUBJECT: GRANTS OF RIGHT OF WAY

<u>RECOMMENDATION</u>: Accept Grants of Right of Way (F41) and (F42) for specific easements over two single-family residential lots consisting of approximately 1.69 acres owned by Dan and Allison Frame, located along La Rueda Road in unincorporated San Diego County (APNs 181-200-18 and -19; DIV NO 5).

PRIOR BOARD ACTION: On October 6, 1999, the Board accepted Grant of Right of Way (H80).

FISCAL IMPACT: None.

<u>SUMMARY</u>: The owners, Dan and Allison Frame, are in the process of developing two single-family residences on APNs 181-200-18, and -19. The District has existing facilities that traverse and front both properties. Acceptance of Grants of Right of Way (F41) and (F42) via easement documents will allow the District to secure dedicated specific easements over existing facilities.

ATTACHMENT: Map

<u>LEGEND</u>

PROPERTY LINE

——— (W) ——— EXISTING WATERLINE

PROPOSED VID SPECIFIC EASEMENT (F41)

PROPOSED VID SPECIFIC EASEMENT (F42)

EXISTING VID SPECIFIC EASEMENT (H80)