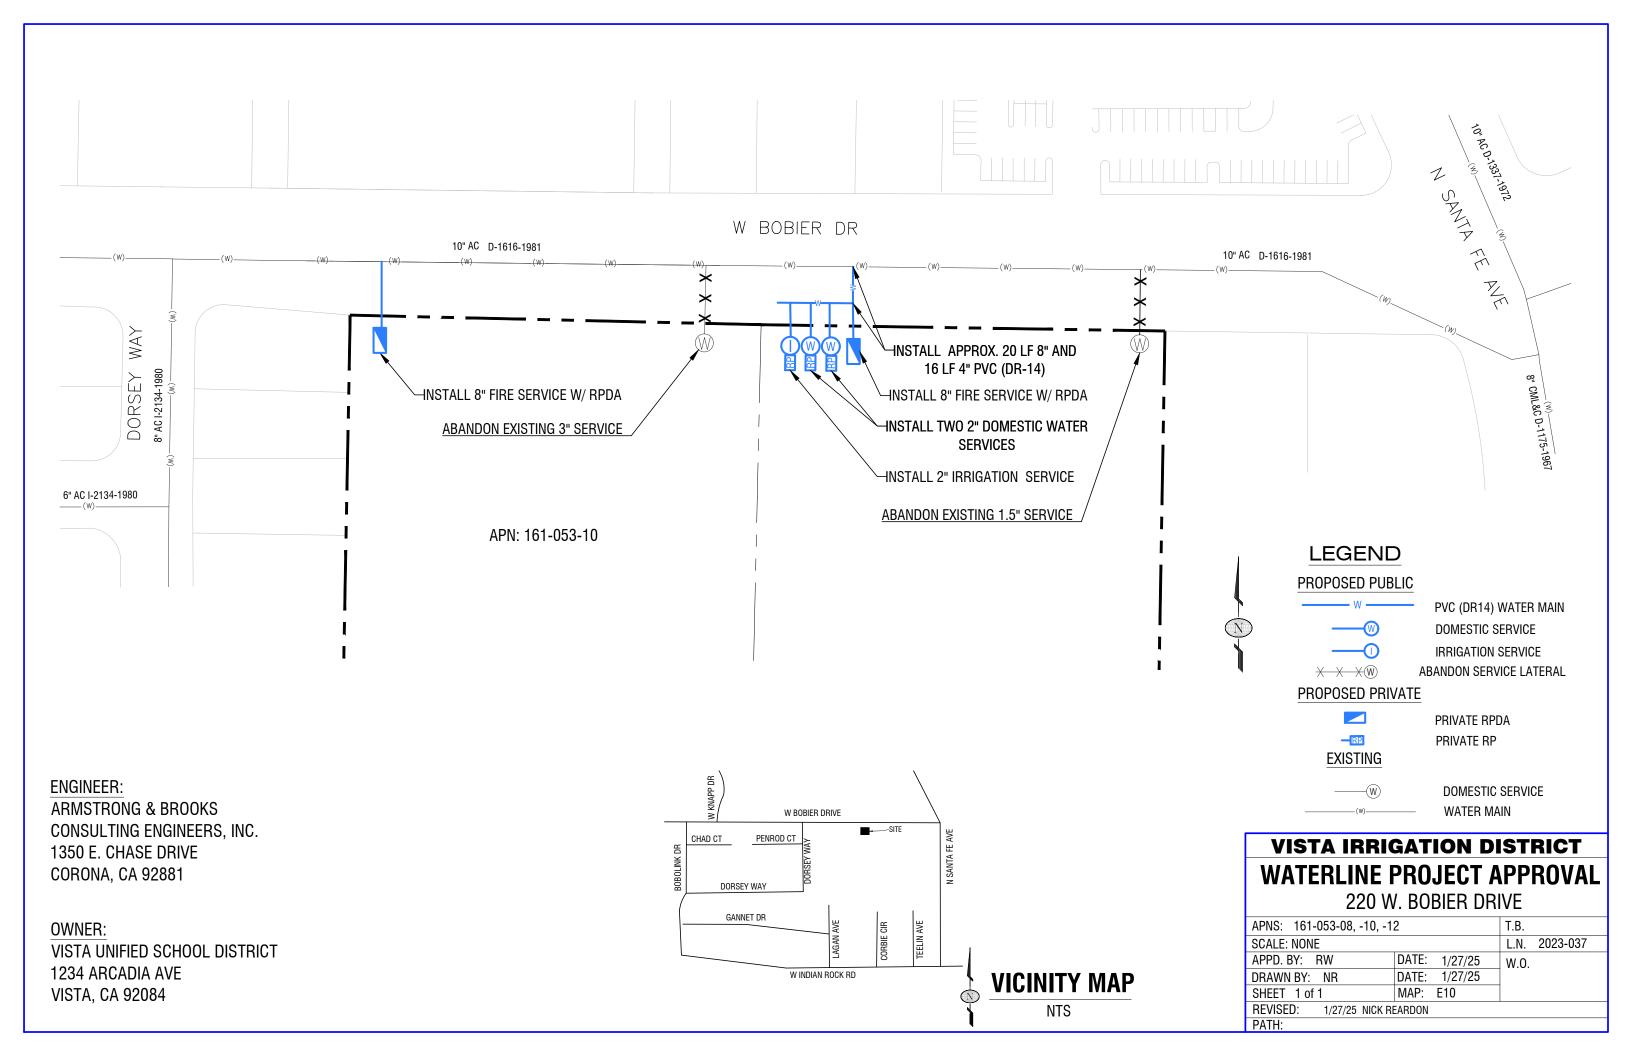

## STAFF REPORT

Agenda Item: 6.C

Board Meeting Date: February 5, 2025
Prepared By: Christina Olson
Reviewed By: Randy Whitmann
Approved By: Brett Hodgkiss

SUBJECT: WATERLINE PROJECT APPROVAL

<u>RECOMMENDATION</u>: Approve this waterline project for Bobier Elementary site improvements within approximately 10.02 gross acres owned by the Vista Unified School District, located at 220 West Bobier Drive, Vista (LN 2023-037; APN's 161-053-08, -10, and -12; DIV NO 2).

PRIOR BOARD ACTION: None.

FISCAL IMPACT: None.

<u>SUMMARY</u>: The District has signed the improvement plans for this development; approval of this project will allow the General Manager to execute a construction agreement with the owner.

<u>DETAILED REPORT</u>: Under District inspection, the owner's contractor will install approximately 20 feet of 8-inch waterline, approximately 16 feet of 4-inch waterline, two 2-inch domestic services, one 2-inch irrigation service, two 8-inch fire services, and make connections as approved on the plans. The new water facilities will be located within the public right of way of West Bobier Drive. The owner will also submit applications and pay the necessary fees to the District for water meters. Approval of this waterline project will allow the owner to proceed with the development of their project.

<u>CALIFORNIA ENVIRONMENTAL QUALITY ACT</u>: The City of Vista is the lead agency for this development under the California Environmental Quality Act.

ATTACHMENT: Map

**STAFF REPORT** 

Agenda Item: 6.D

Board Meeting Date: February 5, 2025
Prepared By: Randy Whitmann
Approved By: Brett Hodgkiss