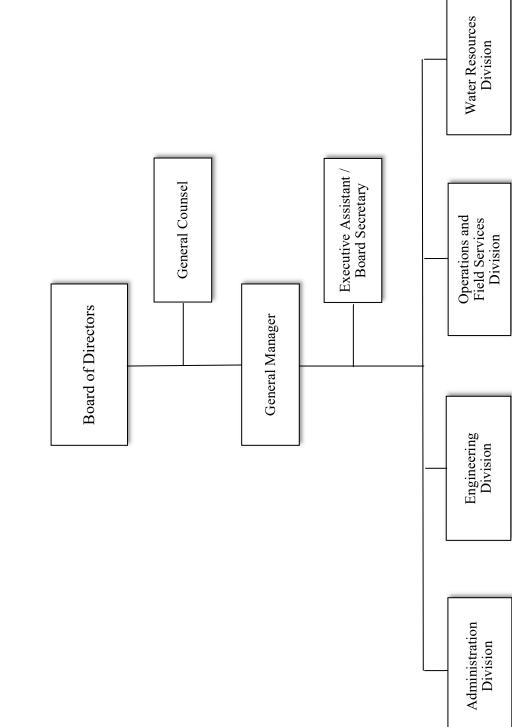

<br>FY 2026 and thereafter: |                            | 200,000              | 0<br>0<br>0<br>200,000<br>0 |
| Total Projected Amount:                                                                                                               |                            | 200,000              | 200,000                     |
| Requesting Department:                                                                                                                | Water Resources            | _                    |                             |
| Budget Item Number:                                                                                                                   | 25-08                      |                      |                             |

**Organization Profile** 



VID Divisions and Organization

| WATER RESOURCES                  | Water Resources<br>-Dam safety<br>-Dam safety<br>-Henshaw Dam operations and<br>maintenance<br>-Henshaw projects<br>-Wellfield production<br>Water Supply and Services<br>Agreements<br>-Escondido/Vista Water Treat-<br>ment Plant<br>-Local water system<br>-Water agreement administration