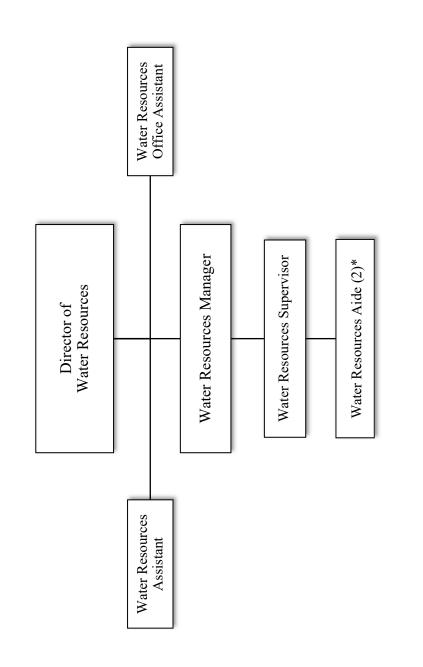

is to provide our customers with a reliably designed distribution system that will provide courteous and professional assistance to the public, while insuring policies of the District are followed.



# **Mission Statement**

The mission of the Operations and Field Services Division is to effectively produce, treat, monitor and distribute a safe, reliable, potable water supply to our customers throughout the District's service area; to manage and promote the cost effective and safe operation of the District's construction and maintenance activities; to operate and maintain the District's equipment and facilities in a professional and workman like manner; to provide reliability of service to our customers; to provide for a safe and efficient local water supply

# Water Resources Division



\*Number of positions with the title if more than 1

# **Mission Statement**

The mission of the Water Resources Division is to procure a safe and reliable local water supply for the District; to treat the water to standards that meet or exceed state and federal law; to cooperatively administer agreements pertaining to Local and Supplemental Water; to provide for the safety and security of the Henshaw Dam; and to conserve the resources of the Warner Ranch, including its watershed and aquifers in a cost effective and environmentally responsibly manner.